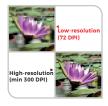

**Images** Editable **.psd** file for all images with minimum **300 DPI** 

Text size

For good readability of printed text use min. **4pts for positive** and **6pts for negative** text

**Fonts** Convert all text to outlines or provide used fonts (Mac)