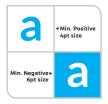

**Images** Editable **.psd** file for all images with minimum **300 DPI** 

Text size

For good readability of printed text use min. **4pts for positive** and **6pts for negative** text

**Fonts** Convert all text to outlines or provide used fonts (Mac)

Colours Artwork should be in CMYK or PANTONE colours only

Lines/Stroke thickness Use min. 4pts for positive and 6pts for negative lines/strokes

Safe margins Keep important elements at least 2 mm from cut line/creasing