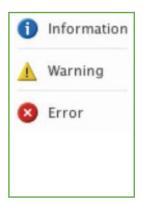

Please note the print check feature is only available for PDF files.

The print (preflight) check report categorises all issues into three sections:

- Information: Details of the file for your information only - no action is required.
- Warning: Possible concerns with artwork elements for your information no action is required unless advised by Workz.
- Error: Elements of concern with the artwork file that may cause potential difficulties in printing it is recommended to re-upload revised file.