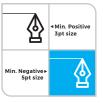

**Images** Editable **.psd** file for all images with minimum **300 DPI** 

Text size

For good readability of printed text use min. **4pts for positive** and **6pts for negative** text

**Fonts** Convert all text to outlines or provide used fonts (Mac)

Colours Artwork should be in CMYK or PANTONE colours only

Lines/Stroke thickness Use min. 4pts for positive and 6pts for negative lines/strokes

Safe margins Keep important elements at least 2 mm from cut line/creasing