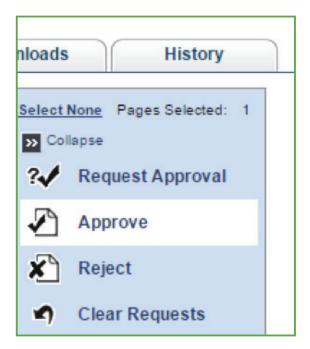

### Approving artwork

Anytime an approval is required you will be receiving an e-mail notification. Artwork.workz.com allows you the chance to approve, reject, or reject - requesting corrections.