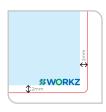

Colours Artwork should be in CMYK or PANTONE colours only

Lines/Stroke thickness Use min. 4pts for positive and 6pts for negative lines/strokes

Safe margins Keep important elements at least 2 mm from cut line/creasing

Bleed Minimum 1.5mm bleed required on all sides

**Graphics** Prefer vectors over raster graphic for all possible objects

**Colours** Artwork should not be RGB

**Overprint Preview** 

Artwork should be created in **Overprint preview** (option to be enabled in Ai )