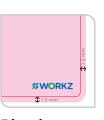

Colours Artwork should be in CMYK or PANTONE colours only

Lines/Stroke thickness Use min. 4pts for positive and 6pts for negative lines/strokes

Safe margins Keep important elements at least 2 mm from cut line/creasing

Bleed Minimum 1.5mm bleed required on all sides

**Graphics** Prefer vectors over raster graphic for all possible objects

**Colours** Artwork should not be RGB

**Overprint Preview** 

Artwork should be created in **Overprint preview** (option to be enabled in Ai )