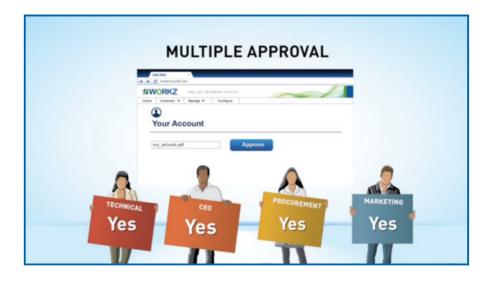

#### Multiple approver's

If your artwork requires approval from multiple individuals please let us know and we will set up your artwork system so all required individuals approve the artwork before we confirm your artwork finalised for printing.