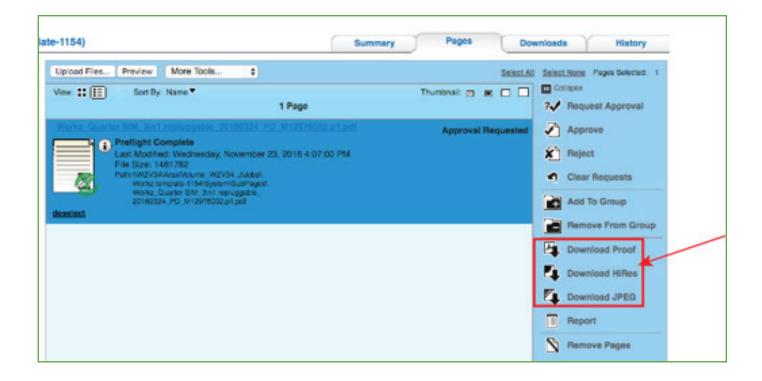

#### **Download digital proof**

All digital proof uploaded by Workz, will be in high-resolution format and you can download the PDF's as you wish.

To downlaod select the files and once the file is highlighted in blue as shown below, click the required proof type.