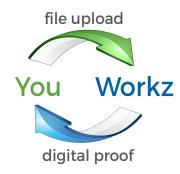

#### How it works

- 1. Instant file upload & print check You
- 2. Artwork print optimisation Workz
- 3. Final artwork digital proof approval You