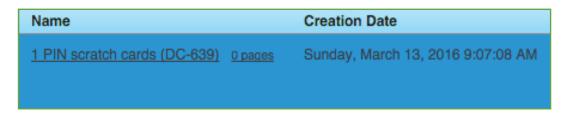

Click the "Upload Files" button. Drag and drop the file(s) or click the add file button. Click upload and the progress window will appear.

The creation date is when the job folder was initially created.