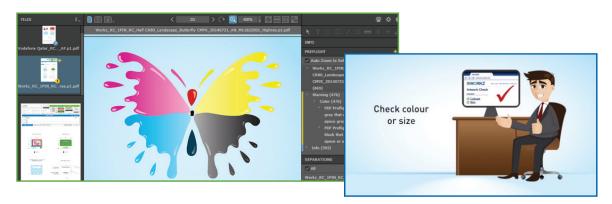

#### **Smart Review**

Smart Review uses pixel streaming technology to allow viewing of artwork(s) in full resolution and in real time. It also allows you to check colour separations, tint values with the colour density tool, collaborate with users or make annotations.