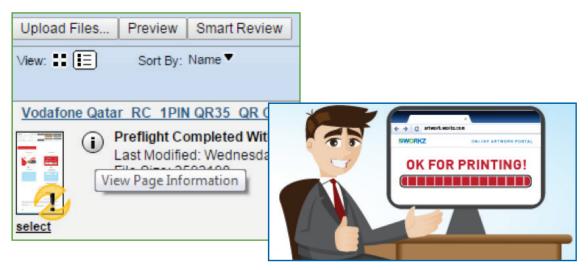

#### **Print check**

All PDF files that are uploaded will be automatically be checked in regards to their suitability for printing. You will receive an instant print (preflight) check summary after every file upload

Please note the print check feature is only available for PDF files.

The print (preflight) check report categorises all issues into three sections:

- Information: Details of the file for your information only - no action is required.
- Warning: Possible concerns with artwork elements for your information no action is required unless advised by Workz.
- Error: Elements of concern with the artwork file that may cause potential difficulties in printing it is recommended to re-upload revised file.

Further information on preflight issues is available in Page Information or Smart Review.