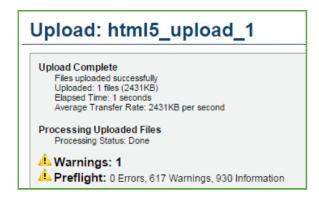

#### **Print check**

All PDF files that are uploaded will be automatically be checked in regards to their suitability for printing. You will receive an instant print (preflight) check summary after every file upload

Please note the print check feature is only available for PDF files.

The print (preflight) check report categorises all issues into three sections:

- Information: Details of the file for your information only - no action is required.
- Warning: Possible concerns with artwork elements for your information no action is required unless advised by Workz.
- Error: Elements of concern with the artwork file that may cause potential difficulties in printing it is recommended to re-upload revised file.

Further information on preflight issues is available in Page Information or Smart Review.