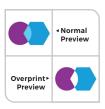

Bleed Minimum 1.5mm bleed required on all sides

**Graphics** Prefer vectors over raster graphic for all possible objects

**Colours** Artwork should not be RGB

**Overprint Preview** 

Artwork should be created in **Overprint preview** (option to be enabled in Ai )