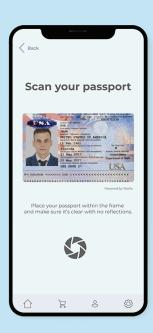

#### **End-user features**

- Reduce abandonment with completed registrations
- Convert real customers
- Increase customer conversions
- Reduce fraud and associated security risks
- Stay compliant across 223 countries
- Real-time identity verification
- Verification that image is original and taken directly from the camera
- Liveness test
- AML/PEP/Sanctions due diligence