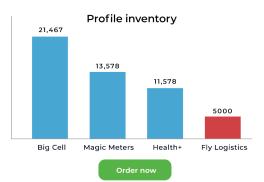

#### **Order management**

Online ordering provides instant eSIM profiles to remove profile waiting times. The system provides you with inventory tracking via automated emails, advising top-up volumes based on burn rates to minimise the risk of profile stock-outs. This module also provides data management features to facilitate transfer, verification, and approval to reduce the risk of mismatching input files with profile types.