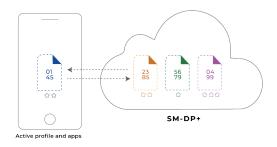

#### **Profile delivery**

Intelligent Profile Delivery is a smart feature that automatically detects and assigns the correct profile for a device based on pre-assigned criteria. On-demand personalisation enables real-time changes in profile values such as network name, and point-of-sale features enable branded activation codes to be sent directly from the system.