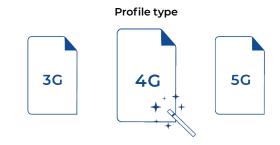

#### **Profile development**

Streamline profile type creation, testing, approval, and reduce risk with the Workz Profile Wizard, an automated profile creation tool to cut development time, risk, and cost.