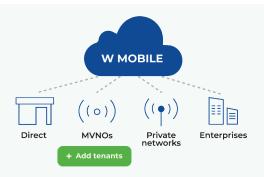

#### **Channel management**

Onboard sales channels (enterprises, MVNXs, OEMs) faster and save admin time with a multi-tenant system to efficiently manage growing channels with admin self-care, white-labelling, and access control.